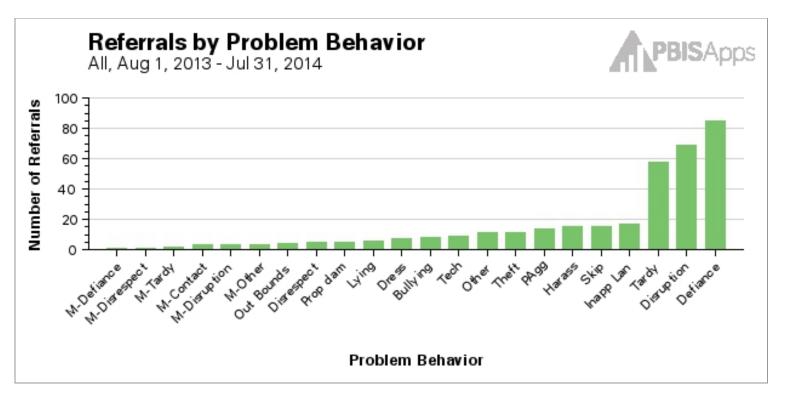

| Data Table                                        |           |            |                      |
|---------------------------------------------------|-----------|------------|----------------------|
| Problem Behavior                                  | Frequency | Proportion | Additional Frequency |
| Defiance                                          | 1         | 0.28%      | 0                    |
| Disrespect                                        | 1         | 0.28%      | 0                    |
| Tardy                                             | 2         | 0.57%      | 0                    |
| Physical Contact/Physical Aggression              | 3         | 0.85%      | 0                    |
| Disruption                                        | 3         | 0.85%      | 0                    |
| Other                                             | 3         | 0.85%      | 0                    |
| Inappropriate Location/Out of Bounds Area         | 4         | 1.14%      | 0                    |
| Disrespect                                        | 5         | 1.42%      | 0                    |
| Property Damage/Vandalism                         | 5         | 1.42%      | 0                    |
| Lying/Cheating                                    | 6         | 1.70%      | 0                    |
| Dress Code Violation                              | 7         | 1.99%      | 0                    |
| Bullying                                          | 8         | 2.27%      | 0                    |
| Technology Violation                              | 9         | 2.56%      | 0                    |
| Other Behavior                                    | 11        | 3.13%      | 0                    |
| Forgery/Theft/Plagiarism                          | 11        | 3.13%      | 0                    |
| Physical Aggression                               | 14        | 3.98%      | 0                    |
| Harassment                                        | 15        | 4.26%      | 0                    |
| Skip class                                        | 15        | 4.26%      | 0                    |
| Abusive Language/Inappropriate Language/Profanity | 17        | 4.83%      | 0                    |
| Tardy                                             | 58        | 16.48%     | 0                    |
| Disruption                                        | 69        | 19.60%     | 0                    |
| Defiance/Insubordination/Non-Compliance           | 85        | 24.15%     | 0                    |
| Totals:                                           | 352       | 100%       | 0                    |