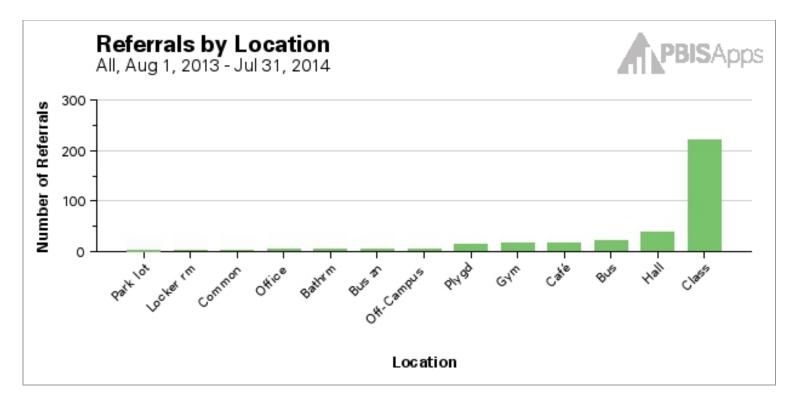

| Data Table          |           |            |  |
|---------------------|-----------|------------|--|
| Location            | Frequency | Proportion |  |
| Parking Lot         | 1         | 0.28%      |  |
| Locker Room         | 2         | 0.57%      |  |
| Commons/Common Area | 3         | 0.85%      |  |
| Office              | 4         | 1.14%      |  |
| Bathroom/Restroom   | 5         | 1.42%      |  |
| Bus Loading Zone    | 5         | 1.42%      |  |
| Off-Campus          | 5         | 1.42%      |  |
| Playground          | 14        | 3.98%      |  |
| Gym                 | 16        | 4.55%      |  |
| Cafeteria           | 17        | 4.83%      |  |
| Bus                 | 21        | 5.97%      |  |
| Hallway/Breezeway   | 38        | 10.80%     |  |
| Classroom           | 221       | 62.78%     |  |
| Totals:             | 352       | 100%       |  |