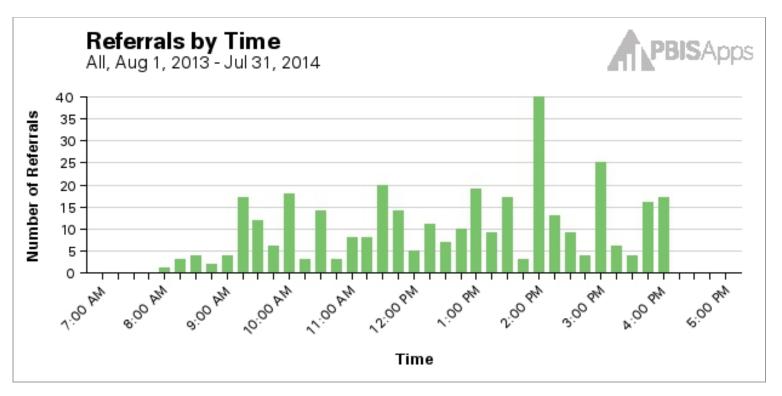

| Proportion 0.00% 0.00% 0.00% 0.00% 0.28% 0.85% 1.14% 0.57% 1.14% 4.83% 3.41% 1.70% |
|------------------------------------------------------------------------------------|
| 0.00%<br>0.00%<br>0.28%<br>0.85%<br>1.14%<br>0.57%<br>1.14%<br>4.83%<br>3.41%      |
| 0.00%<br>0.28%<br>0.85%<br>1.14%<br>0.57%<br>1.14%<br>4.83%<br>3.41%               |
| 0.28%<br>0.85%<br>1.14%<br>0.57%<br>1.14%<br>4.83%<br>3.41%                        |
| 0.85%<br>1.14%<br>0.57%<br>1.14%<br>4.83%<br>3.41%                                 |
| 1.14%<br>0.57%<br>1.14%<br>4.83%<br>3.41%                                          |
| 0.57%<br>1.14%<br>4.83%<br>3.41%                                                   |
| 1.14%<br>4.83%<br>3.41%                                                            |
| 4.83%<br>3.41%                                                                     |
| 3.41%                                                                              |
|                                                                                    |
| 1.70%                                                                              |
| • / •                                                                              |
| 5.11%                                                                              |
| 0.85%                                                                              |
| 3.98%                                                                              |
| 0.85%                                                                              |
| 2.27%                                                                              |
| 2.27%                                                                              |
| 5.68%                                                                              |
| 3.98%                                                                              |
| 1.42%                                                                              |
| 3.13%                                                                              |
| 1.99%                                                                              |
| 2.84%                                                                              |
| 5.40%                                                                              |
| 2.56%                                                                              |
| 4.83%                                                                              |
| 0.85%                                                                              |
| 11.36%                                                                             |
| _                                                                                  |